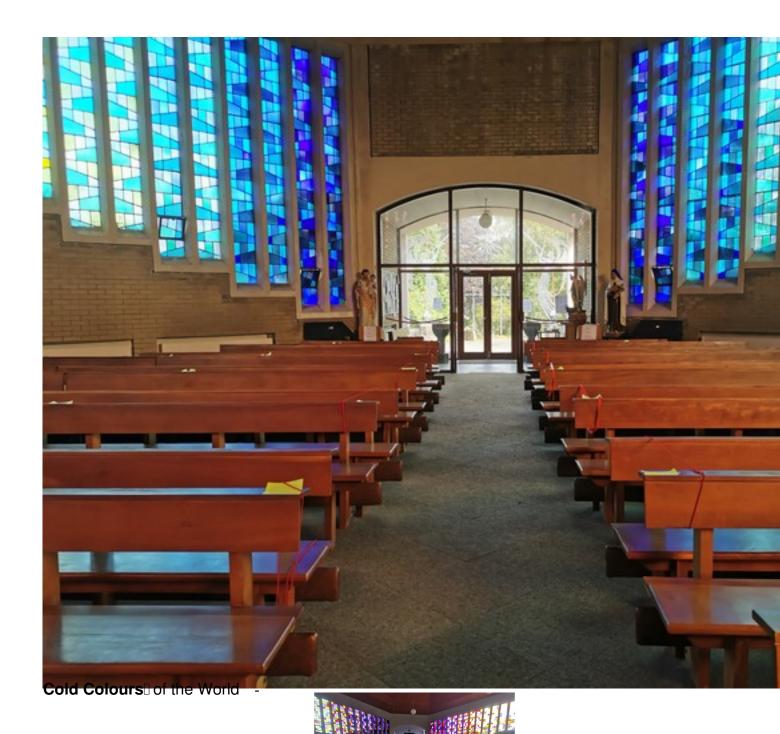

is grenthis வர்களில் அமைக்கும் கண்கள்கள் கண்கள் திரும் அவர்கள் நிரும் புகர்கள் கண்டிய மாக்கள் கண்கள் கண்கள

Warms Colonia as Weep Pring Communicants, and their families. St Louis, Patron Saint of the

Statue of St Louis IX in the church