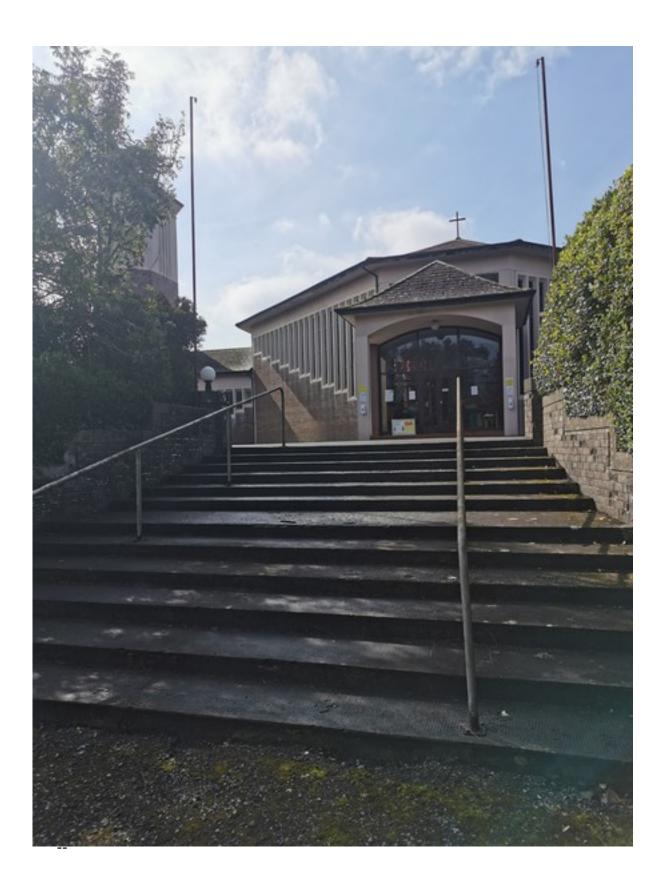

**First Communion** 

St Patrick's NS Stackallen

Saturday 20th May 2023, at 11am

Contraction May, 2023,

This is a real point of the property of the second of the

Standard Standard Standard St. Louis and St Mary, at Rathkenny, awaits their arrival . . .