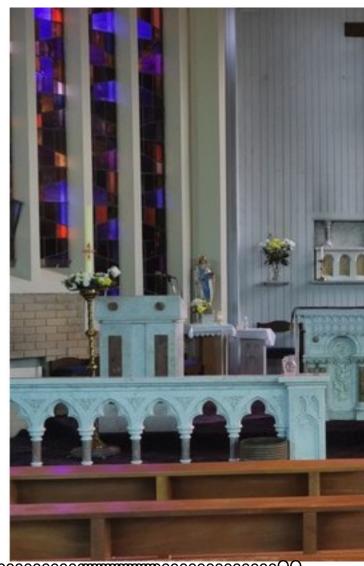

is grenthis வர்களில் அமைக்கும் கண்கள்கள் கண்கள் திரும் அவர்கள் நிரும் புகர்கள் கண்டிய மாக்கள் கண்கள் கண்கள

Warms Colonia as Weep Pring Communicants, and their families. St Louis, Patron Saint of the

Statue of St Louis IX in the church